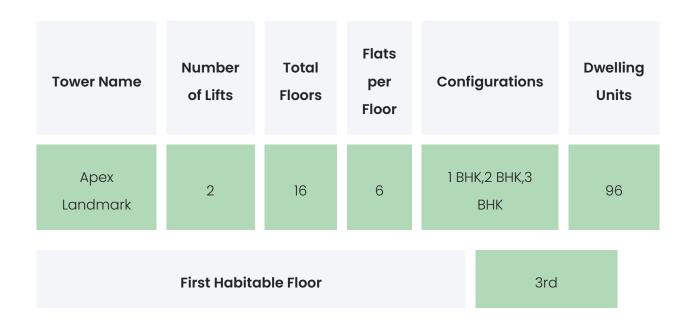

ΕΧ Ι ΔΝΟΜΑ <u></u> Κ |           |                  |

### PROJECT & AMENITIES

| Time Line Size Typography |
|---------------------------|
|---------------------------|

#### **Project Amenities**

| Sports                 | Multipurpose Court,Jogging Track,Kids Play<br>Area,Gymnasium,Indoor Games Area |  |
|------------------------|--------------------------------------------------------------------------------|--|
| Leisure                | Sit-out Area                                                                   |  |
| Business & Hospitality | Clubhouse                                                                      |  |
| Eco Friendly Features  | Waste Segregation,Rain Water<br>Harvesting,Landscaped Gardens,Water Storage    |  |

#### APEX LANDMARK

### **BUILDING LAYOUT**



#### Services & Safety

- **Security :** Society Office,Maintenance Staff,Security System / CCTV,Intercom Facility,Security Staff,Earthquake Resistant Design
- Fire Safety: Sprinkler System, Fire cylinders
- Sanitation : The surrounding area is clean. No presence of nalas /slums /gutters /sewers
- Vertical Transportation : High Speed Elevators, Stretcher Lift

APEX LANDMARK

### FLAT INTERIORS



| Joinery, Fittings & Fixtures | Sanitary Fittings,Kitchen Platform,Light<br>Fittings,Stainless Steel Sink,Concealed copper<br>wiring,Electrical Sockets / Switch Boards |
|------------------------------|-----------------------------------------------------------------------------------------------------------------------------------------|
| Finishing                    | Luster Finish Paint,Ano