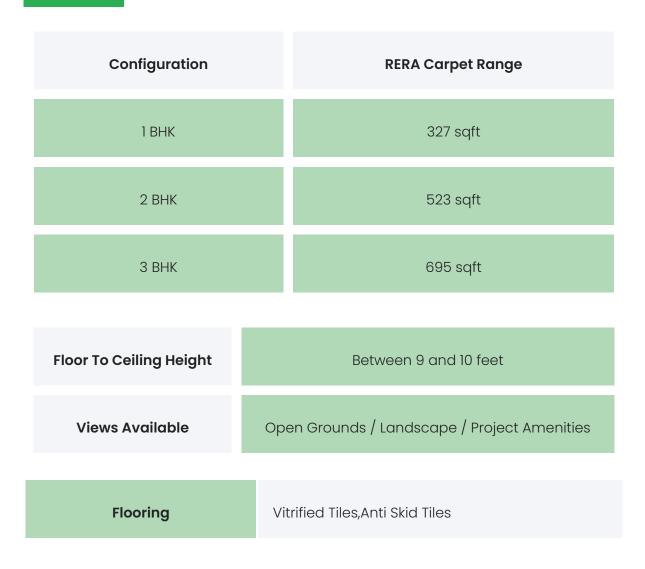

### FLAT INTERIORS

| Joinery, Fittings & Fixtures | Sanitary Fittings,Kitchen Platform,Light<br>Fittings,Stainless Steel Sink,Concealed copper<br>wiring,Electrical Sockets / Switch Boards |
|------------------------------|-----------------------------------------------------------------------------------------------------------------------------------------|
| Finishing                    | Luster Finish Paint,Anodized Aluminum / UPVC<br>Window Frames,Laminated flush doors                                                     |
| HVAC Service                 | Split / Box A/C Provision                                                                                                               |
| Technology                   | NA                                                                                                                                      |
| White Goods                  | NA                                                                                                                                      |